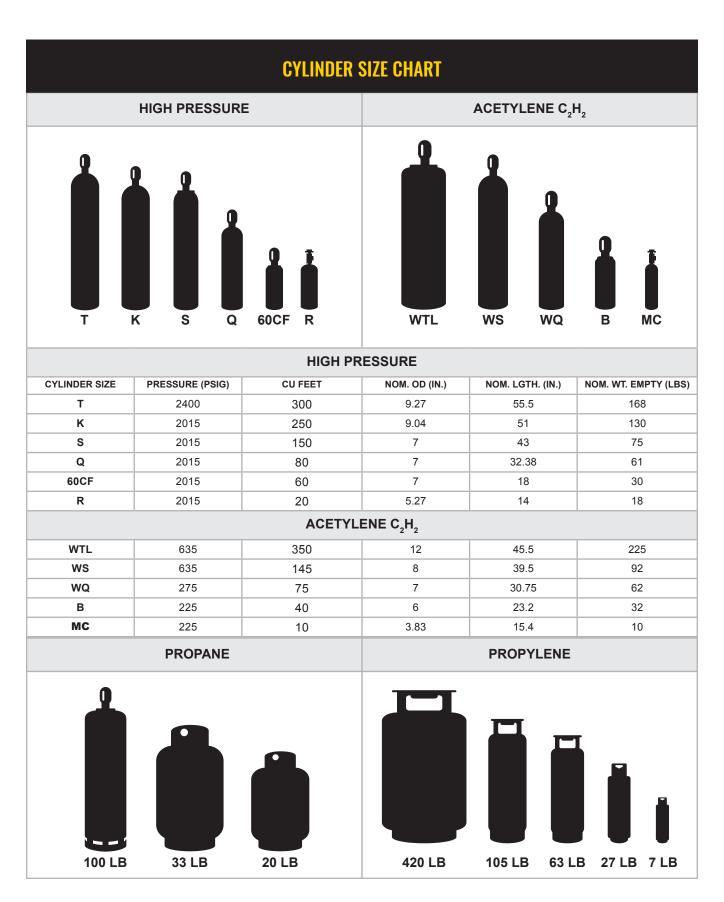

### **INDUSTRIAL & WELDING GASES**

General Distributing has been helping construction, fabrication, manufacturing, agriculture, oil & gas, and mining industries determine the right gases and mixtures since 1948. We have 6 locations strategically located to serve cities and rural communities across Montana, North Dakota, and northern Wyoming. We have a wide variety of gases, specialty gases, and gas mixes:

Acetylene Fuel Gases
Argon gas & liquid Mixed Gases

Argon mixes Nitrogen gas & liquid Co2 gas & liquid Oxygen gas & liquid

Compressed Air Propane

Helium Propylene

Hydrogen Ultra High Purity

# GAS SUPPLY SYSTEMS AND BULK TANK SOLUTIONS

General Distributing combines the highest quality products and equipment with an experienced team who can design, install, and maintain a supply system to meet any need you may have. We provide gas in a wide range of sizes from cylinders to bulk tank systems in order to provide smarter, safer, cost saving, and quality ensuring solutions for your business.